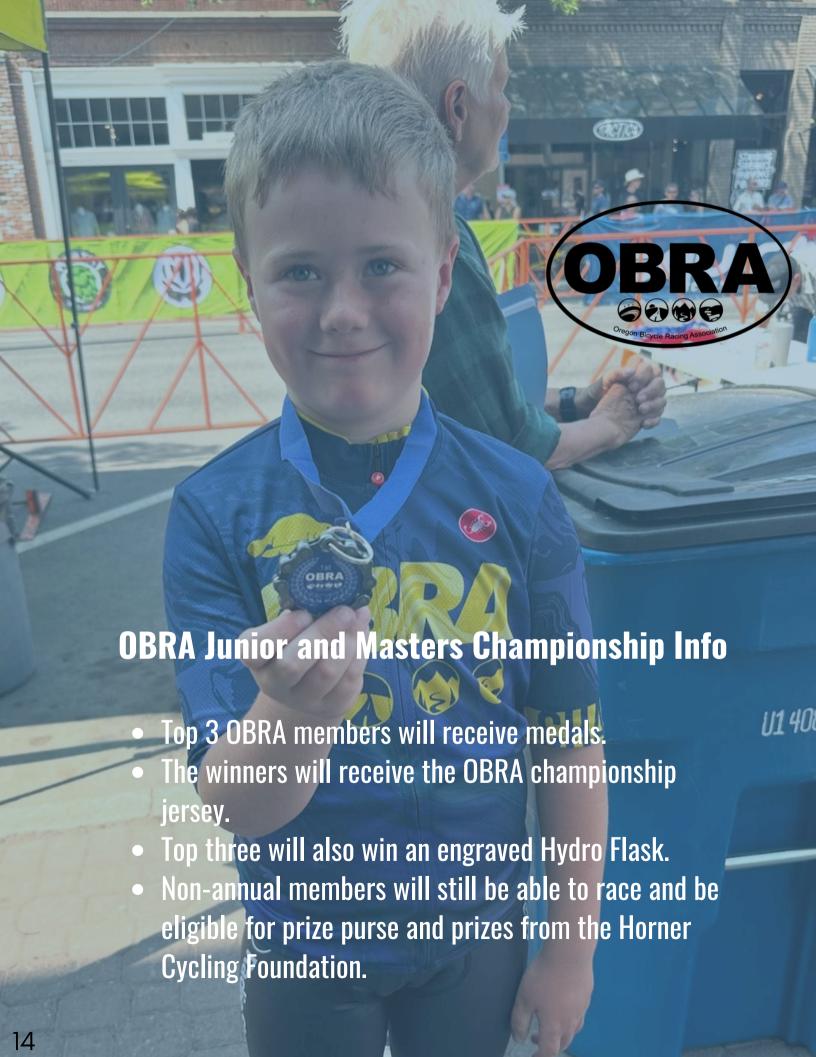

#### Awards/Podiums

- You must show your race number to claim primes.
- Primes will be available after each race's results have been made final.
- A volunteer next to the announcer on stage will have your prime.
- The top three in each category will receive a Hydro Flask engraved with the CCC logo.
- The top three finishers must be at the podium 15 minutes following their race.