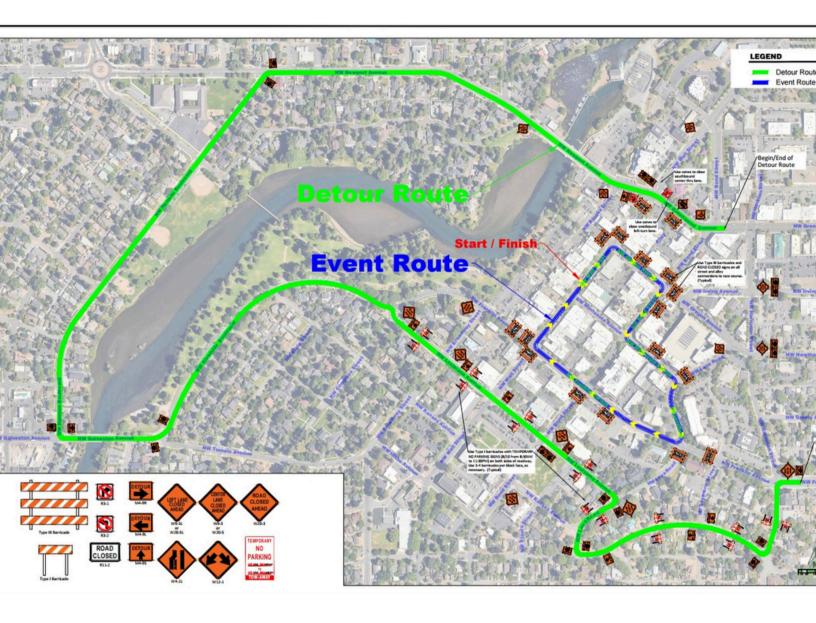

## DOWNTOWN BEND CRITERIUM PARKING PLAN

- Parking for racers, spectators, volunteers and event staff will be available at the following parking lots:
- Centennial Parking Garage & Plaza. Main Entrance: 750 NW Lava Rd.
  - The Greenwood/Wall Lot: On the corner of NW Greenwood Ave. and NW Wall St.
    - The Newport Avenue Lot. Main Entrance: 70 NW Newport Ave.
      - · The Troy Field Lot. Main Entrance: 51 NW Louisiana Ave.
      - · South Mirror Pond Lot. Main Entrance: 801 NW Wall St.
      - · North Mirror Pond Lot. Main Entrance: 801 NW Brooks St.
    - · Outer downtown area, parking garage and surrounding area.
- Accessible parking spaces will be available in all the downtown area parking lots.

Additional Accessible Parking will be available at the N. and S. Mirror Pond Lots.

## **Detour Route**