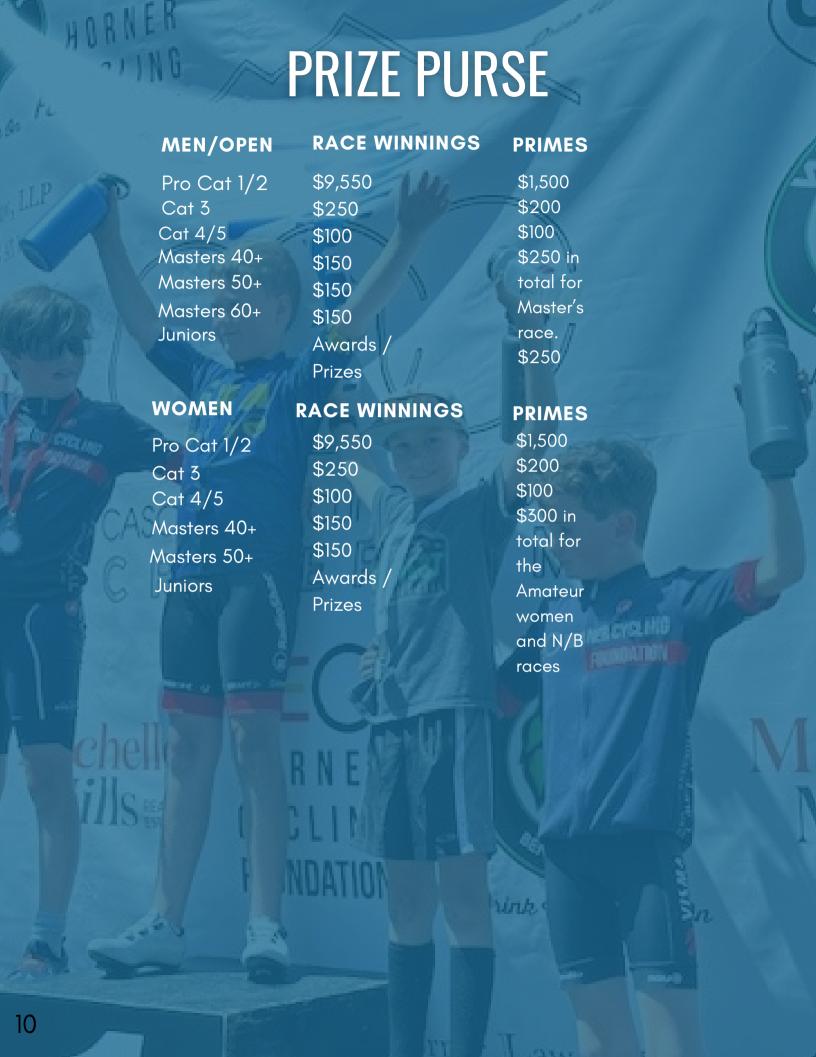

## PAYOUTS

|       | A COST OF THE                                                                                                                                                                                                                                                                                                                                                                                                                                                                                                                                                                                                                                                                                                                                                                                                                                                                                                                                                                                                                                                                                                                                                                                                                                                                                                                                                                                                                                                                                                                                                                                                                                                                                                                                                                                                                                                                                                                                                                                                                                                                                                                  | NED     | Director Autoback Inch |             |  |
|-------|--------------------------------------------------------------------------------------------------------------------------------------------------------------------------------------------------------------------------------------------------------------------------------------------------------------------------------------------------------------------------------------------------------------------------------------------------------------------------------------------------------------------------------------------------------------------------------------------------------------------------------------------------------------------------------------------------------------------------------------------------------------------------------------------------------------------------------------------------------------------------------------------------------------------------------------------------------------------------------------------------------------------------------------------------------------------------------------------------------------------------------------------------------------------------------------------------------------------------------------------------------------------------------------------------------------------------------------------------------------------------------------------------------------------------------------------------------------------------------------------------------------------------------------------------------------------------------------------------------------------------------------------------------------------------------------------------------------------------------------------------------------------------------------------------------------------------------------------------------------------------------------------------------------------------------------------------------------------------------------------------------------------------------------------------------------------------------------------------------------------------------|---------|------------------------|-------------|--|
| PRO   | CAT 1/2 OPEN                                                                                                                                                                                                                                                                                                                                                                                                                                                                                                                                                                                                                                                                                                                                                                                                                                                                                                                                                                                                                                                                                                                                                                                                                                                                                                                                                                                                                                                                                                                                                                                                                                                                                                                                                                                                                                                                                                                                                                                                                                                                                                                   | AMOUNT  | PRO WOMEN 1/2          | AMOUNT      |  |
| 1st   | Divis to Dream as FOUNT                                                                                                                                                                                                                                                                                                                                                                                                                                                                                                                                                                                                                                                                                                                                                                                                                                                                                                                                                                                                                                                                                                                                                                                                                                                                                                                                                                                                                                                                                                                                                                                                                                                                                                                                                                                                                                                                                                                                                                                                                                                                                                        | \$3,000 | 1st                    | \$3,000     |  |
| 2nd   | Elorner Law, LLP                                                                                                                                                                                                                                                                                                                                                                                                                                                                                                                                                                                                                                                                                                                                                                                                                                                                                                                                                                                                                                                                                                                                                                                                                                                                                                                                                                                                                                                                                                                                                                                                                                                                                                                                                                                                                                                                                                                                                                                                                                                                                                               | \$2,250 | 2nd<br>3rd             | \$2,250     |  |
| 3rd   | ATTORNEYS AT LAW                                                                                                                                                                                                                                                                                                                                                                                                                                                                                                                                                                                                                                                                                                                                                                                                                                                                                                                                                                                                                                                                                                                                                                                                                                                                                                                                                                                                                                                                                                                                                                                                                                                                                                                                                                                                                                                                                                                                                                                                                                                                                                               | \$1,750 | 4th,                   | \$1,750     |  |
| 4th   |                                                                                                                                                                                                                                                                                                                                                                                                                                                                                                                                                                                                                                                                                                                                                                                                                                                                                                                                                                                                                                                                                                                                                                                                                                                                                                                                                                                                                                                                                                                                                                                                                                                                                                                                                                                                                                                                                                                                                                                                                                                                                                                                | \$1,000 |                        | \$1,000     |  |
| 5th   |                                                                                                                                                                                                                                                                                                                                                                                                                                                                                                                                                                                                                                                                                                                                                                                                                                                                                                                                                                                                                                                                                                                                                                                                                                                                                                                                                                                                                                                                                                                                                                                                                                                                                                                                                                                                                                                                                                                                                                                                                                                                                                                                | \$750   | 5th                    | \$750       |  |
| 6th   | Michelle                                                                                                                                                                                                                                                                                                                                                                                                                                                                                                                                                                                                                                                                                                                                                                                                                                                                                                                                                                                                                                                                                                                                                                                                                                                                                                                                                                                                                                                                                                                                                                                                                                                                                                                                                                                                                                                                                                                                                                                                                                                                                                                       | \$500   | 6th                    | \$500       |  |
| 7th   | Mills                                                                                                                                                                                                                                                                                                                                                                                                                                                                                                                                                                                                                                                                                                                                                                                                                                                                                                                                                                                                                                                                                                                                                                                                                                                                                                                                                                                                                                                                                                                                                                                                                                                                                                                                                                                                                                                                                                                                                                                                                                                                                                                          | \$400   | 7th                    | \$400       |  |
| 8th   | IVIIIIS REA                                                                                                                                                                                                                                                                                                                                                                                                                                                                                                                                                                                                                                                                                                                                                                                                                                                                                                                                                                                                                                                                                                                                                                                                                                                                                                                                                                                                                                                                                                                                                                                                                                                                                                                                                                                                                                                                                                                                                                                                                                                                                                                    | \$300   | 8th                    | \$300       |  |
| 9th   |                                                                                                                                                                                                                                                                                                                                                                                                                                                                                                                                                                                                                                                                                                                                                                                                                                                                                                                                                                                                                                                                                                                                                                                                                                                                                                                                                                                                                                                                                                                                                                                                                                                                                                                                                                                                                                                                                                                                                                                                                                                                                                                                | \$200   | 9th                    | \$200       |  |
| 10th  |                                                                                                                                                                                                                                                                                                                                                                                                                                                                                                                                                                                                                                                                                                                                                                                                                                                                                                                                                                                                                                                                                                                                                                                                                                                                                                                                                                                                                                                                                                                                                                                                                                                                                                                                                                                                                                                                                                                                                                                                                                                                                                                                | \$100   | 10th                   | \$100       |  |
| 11th  | ATTEN S                                                                                                                                                                                                                                                                                                                                                                                                                                                                                                                                                                                                                                                                                                                                                                                                                                                                                                                                                                                                                                                                                                                                                                                                                                                                                                                                                                                                                                                                                                                                                                                                                                                                                                                                                                                                                                                                                                                                                                                                                                                                                                                        | \$80    | 11th                   | \$80        |  |
| 12th  | STATE OF THE PARTY | \$70    | 12th                   | \$70        |  |
| 13th  |                                                                                                                                                                                                                                                                                                                                                                                                                                                                                                                                                                                                                                                                                                                                                                                                                                                                                                                                                                                                                                                                                                                                                                                                                                                                                                                                                                                                                                                                                                                                                                                                                                                                                                                                                                                                                                                                                                                                                                                                                                                                                                                                | \$60    | 13th                   | \$60        |  |
| 14th  |                                                                                                                                                                                                                                                                                                                                                                                                                                                                                                                                                                                                                                                                                                                                                                                                                                                                                                                                                                                                                                                                                                                                                                                                                                                                                                                                                                                                                                                                                                                                                                                                                                                                                                                                                                                                                                                                                                                                                                                                                                                                                                                                | \$50    | 14th                   | \$50        |  |
| 15th  | Diese tip Dream be                                                                                                                                                                                                                                                                                                                                                                                                                                                                                                                                                                                                                                                                                                                                                                                                                                                                                                                                                                                                                                                                                                                                                                                                                                                                                                                                                                                                                                                                                                                                                                                                                                                                                                                                                                                                                                                                                                                                                                                                                                                                                                             | \$40    | 15th                   | \$40        |  |
| Total |                                                                                                                                                                                                                                                                                                                                                                                                                                                                                                                                                                                                                                                                                                                                                                                                                                                                                                                                                                                                                                                                                                                                                                                                                                                                                                                                                                                                                                                                                                                                                                                                                                                                                                                                                                                                                                                                                                                                                                                                                                                                                                                                | \$9,550 | Total                  | OBR/\$9,550 |  |
|       | Diamer Law, LLP                                                                                                                                                                                                                                                                                                                                                                                                                                                                                                                                                                                                                                                                                                                                                                                                                                                                                                                                                                                                                                                                                                                                                                                                                                                                                                                                                                                                                                                                                                                                                                                                                                                                                                                                                                                                                                                                                                                                                                                                                                                                                                                | ORRA    |                        | 1           |  |

## PAYOUTS

| CAT 4/5 OPEN        | AMOUNT             | CAT 4/5 WOMEN        | AMOUNT |
|---------------------|--------------------|----------------------|--------|
| 1st                 | \$60               | 1st                  | \$60   |
| 2nd                 | \$25               | 2nd                  | \$25   |
| 3rd                 | \$15               | 3rd                  | \$15   |
| CAT 3 OPEN          | AMOUNT             | CAT 3 WOMEN          | AMOUNT |
| 1st                 | \$125              | 1st                  | \$125  |
| 2nd                 | \$75               | 2nd                  | \$75   |
| 3rd                 | \$50               | 3rd                  | \$50   |
|                     |                    |                      |        |
| OPEN MASTERS 40+    | AMOUNT             | WOMEN MASTERS 50+    | AMOUNT |
|                     |                    | 1st                  | \$75   |
| 1st                 | \$75               | 2nd                  | \$50   |
| 2nd                 | \$50               | 3rd                  | \$25   |
| 3rd                 | \$25               |                      |        |
| OPEN MASTERS<br>50+ | AMOUNT             | WOMEN MASTERS<br>40+ | AMOUNT |
| 1st                 | \$75               | 1st                  | \$75   |
| 2nd                 | \$50               | 2nd                  | \$50   |
| 3rd                 | \$25               | 3rd                  | \$25   |
|                     | AMOUNT             |                      |        |
| 60+                 | \$75               |                      |        |
| 1st                 | \$50               |                      |        |
| 2nd                 | \$25               |                      |        |
| 3rd                 | 0.00               |                      |        |
|                     | THE REAL PROPERTY. | 2350                 | 1000   |