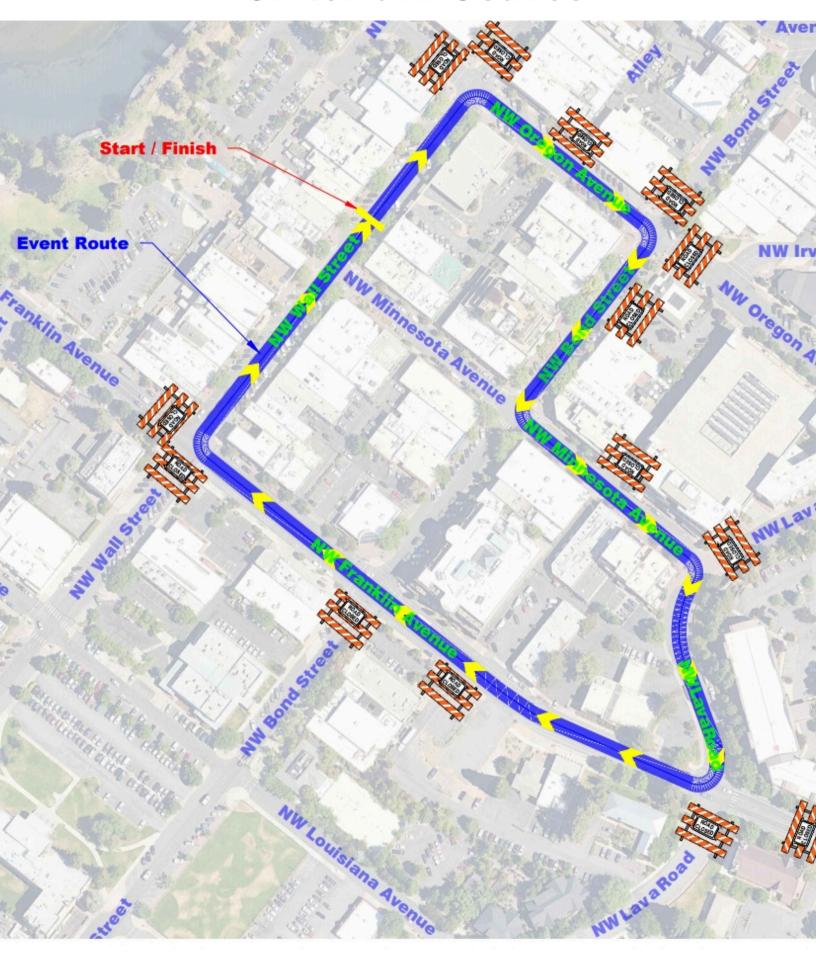

rking for racers, spectators, volunteers and event staff will be available at the following parking lots:
- Centennial Parking Garage & Plaza. Main Entrance: 750 NW Lava Rd.
  - The Greenwood/Wall Lot: On the corner of NW Greenwood Ave. and NW Wall St.
    - The Newport Avenue Lot. Main Entrance: 70 NW Newport Ave.
      - · The Troy Field Lot. Main Entrance: 51 NW Louisiana Ave.
      - · South Mirror Pond Lot. Main Entrance: 801 NW Wall St.
      - · North Mirror Pond Lot. Main Entrance: 801 NW Brooks St.
    - · Outer downtown area, parking garage and surrounding area.
- Accessible parking spaces will be available in all the downtown area parking lots.

Additional Accessible Parking will be available at the N. and S. Mirror Pond Lots.



## **Detour Route**



### **Criterium Course**





### **Shopping in downtown Bend**



When you aren't racing, please make sure that you patronize local businesses in downtown Bend. We want all the shops to have a busy day.

While all shopping in downtown Bend is unique and wonderful, here is a list of the businesses that are supporting the Horner Cycling Foundation by giving back a portion of their profits on June 14th.

Pizza Mondo

FootZone Bend

Dudley's Book Shop Cafe

Sports Vision Bend

Dr. Liz Potvin at Sports Vision Bend