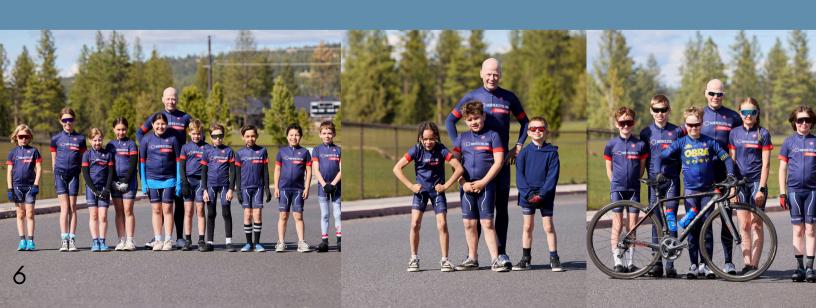

The Horner Cycling Foundation's 2025 cycling program is just getting started and is already bursting at the seams. While we were excited to see a core group of 10 young riders attending the weekly summer cycling program in 2024, attendance for the first few weeks of our expanded 2025 weekly training rides has more than doubled with 25 participants. Everyone is excited to ride and have fun together, training for the 2025 Cascade Cycling Classic Downtown Criterium on June 14th. Our free weekly training rides with Chris Horner and other elite level coaches will continue every Monday from April through August. It has been great to introduce a new group of kids to a life-long love of cycling!